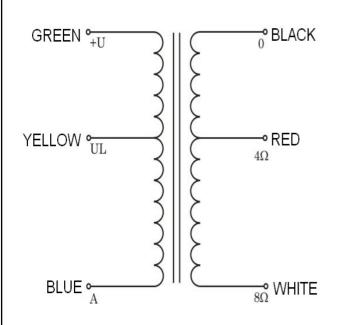

ed output transformer with UL tap, for tubes KT88, 300B introduces benefits of toroidal cores to tube output. Through the use of innovative, internationally patented winding technology, we have achieved exceptional electrical parameters, such as flat frequency bandwidth in acoustic range, very low THD distortion and high quality factor.



Nominal power: 40W

Nominal anode current: 250mA

Frequency bandwidth (-3dB): 10Hz – 56kHz

Socondary industance: 4 / 8 O

Secondary inductance:  $4 / 8 \Omega$  Primary Impedance:  $3,0 k\Omega$ 

Turns Ratio (Np:Ns):  $27,39:1 (4\Omega)$ ,  $19,36:1 (8\Omega)$ 

Primary Inductance Lp: 39,5H Primary Leakage Inductance Lsp: 10,88mH Total Primary DC Resistance:  $85,4~\Omega$ 

Core type: Toroidal

Intended for: Single Ended, 43% UL

### Wiring diagram:







#### **DIMENSIONS:**

Outer diameter (D): 115mm
Inner diameter (d): 40mm
Height (h): 65mm
Weight: 2,5 kg
Leeds length: 250mm

www.röhrenhaus.de