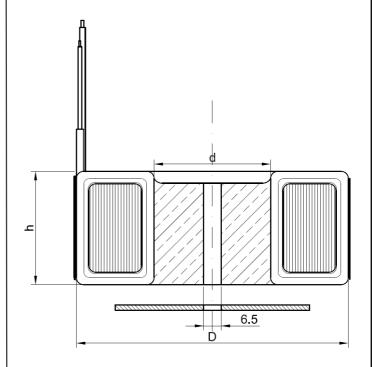

#### **DIMENSIONS:**

Outer diameter (D): 115mm
Inner diameter (d): 40mm
Height (h): 65mm
Weight: 2,5 kg
Leeds length: 250mm

www.röhrenhaus.de